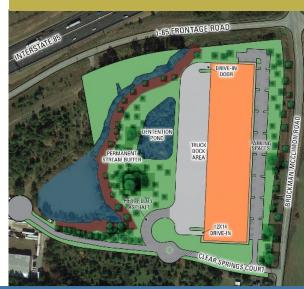

• Q4 2019 Delivery: Phase 1 is a ±165,062 SF multi-tenant building situated on a 66 acre tract in Spartanburg County

Global Commerce Park will accommodate 5 Class A industrial buildings totaling ±800,000 SF. The buildings will be developed in a series of phases based on demand

### **Building Details**

- Clear Height: 28'
- 3 Docks per Bay
- Column Spacing: 51' x 50'
- Bay Sizes: 51' x 200'

- Drive in doors provided at end bays
- 167 parking spaces on site (1/1000)
- Minimum Unit Size: 20,000 SF
- ESFR Sprinkler