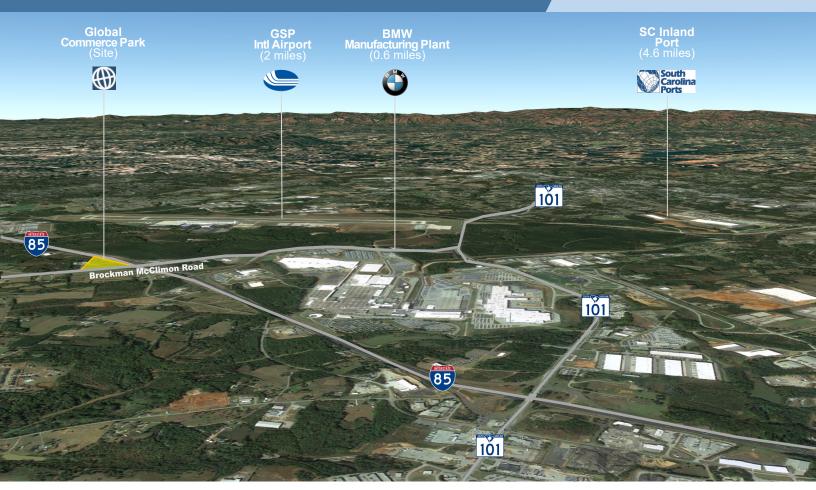

Located less than 0.5 miles to I-85 via Brockman McClimon Rd interchange, providing easy interstate access & visibility

BMW Plant—0.6 miles GSP International Airport—2 miles SC Inland Port—4.6 miles

### LOCATION OVERVIEW

The Upstate of South Carolina is well positioned to meet the needs of a multitude of industrial businesses thanks to an extensive transportation infrastructure, a convenient location, favorable labor costs, and many other advantages unique to the area. BMW Manufacturing Co. and Michelin North America anchor a cluster of manufacturers that benefit from proximity to the area's strong multimodal transportation networks featuring the I-85 and I-26 corridors, the South Carolina Inland Port and nearby Port of Charleston, three airport facilities and two major commercial rail lines that solidify the region's global connectivity.