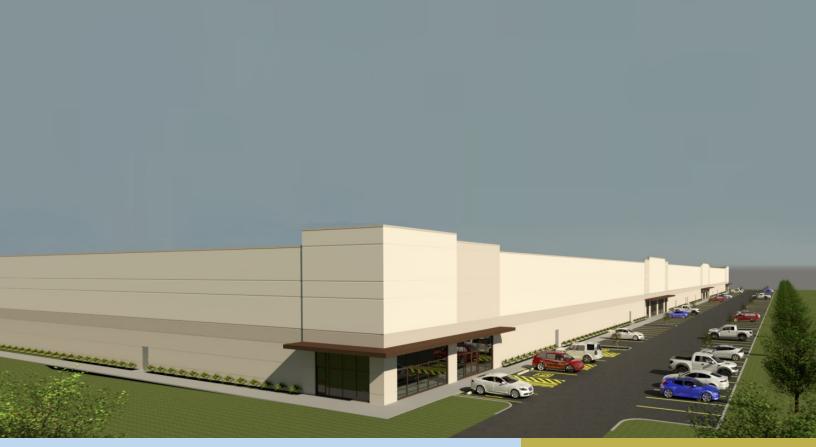

• Q4 2019 Delivery: Phase 1 is a ±165,062 SF multi-tenant building situated on a 66 acre tract in Spartanburg County

Global Commerce Park will accommodate 5 Class A industrial buildings totaling ±800,000 SF. The buildings will be developed in a series of phases based on demand

### ±165,062 SF Class A Multi-Tenant

### **Building Details**

- Clear Height: 28'
- 3 Docks per Bay
- Column Spacing: 51' x 50'
- Bay Sizes: 51' x 200'

- Drive in doors provided at end bays
- 167 parking spaces on site (1/1000)
- Minimum Unit Size: 20,000 SF
- ESFR Sprinkler